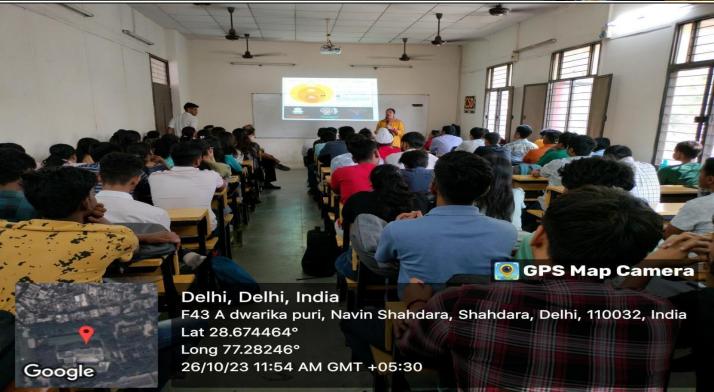

On the 26<sup>th</sup> of October, 2023 the Centre for Skill Development(CSD) in a timeless partnership with NEILIT, organized a most fruitful seminar for the students of Shyam Lal College on the correct way of 'Search Engine Optimization using Artificial Intelligence'. The objective of the seminar was to create awareness among the students about the fields of Data Science, Machine Learning and Deep Learning of Tools and Techniques.

SEO means Search Engine Optimization and is the process used to optimize a website's technical configuration, content relevance and link popularity so its pages can become easily findable and as a consequence, search engines rank them better. This turned out to be a very incredible experience for the students as their queries were all satiated in the next interactive doubt session. This was evident in the crowd turn up, as there were close to a hundred onlookers in front of our fabulous speakers.