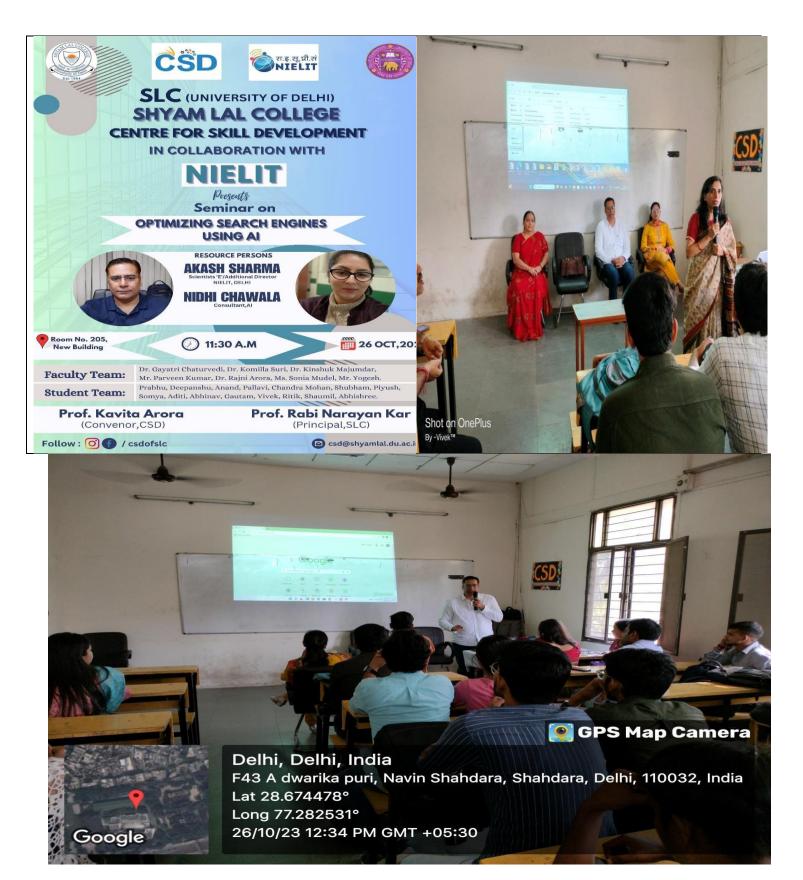

On the 26<sup>th</sup> of October, 2023 the Centre for Skill Development(CSD) in a timeless partnership with NEILIT, organized a most fruitful seminar for the students of Shyam Lal College on the correct way of 'Search Engine Optimization using Artificial Intelligence'. The objective of the seminar was to create awareness among the students about the fields of Data Science, Machine Learning and Deep Learning of Tools and Techniques.

The programme commenced with Dr. Kavita Arora (Convenor, CSD) introducing the distinguished panel comprising of Mr. Akash Sharma, Additional Director NIELIT and Mrs. Nidhi Chawla, Consultant. The National Institute of Electronics & Information Technology or NIELIT sent over the best in their quiver to educate the intuitive minds of the students. The seminar was further conducted by Mr. Akash Mehta on SEOs.

SEO means Search Engine Optimization and is the process used to optimize a website's technical configuration, content relevance and link popularity so its pages can become easily findable and as a consequence, search engines rank them better. This turned out to be a very incredible experience for the students as their queries were all satiated in the next interactive doubt session. This was evident in the crowd turn up, as there were close to a hundred onlookers in front of our fabulous speakers.