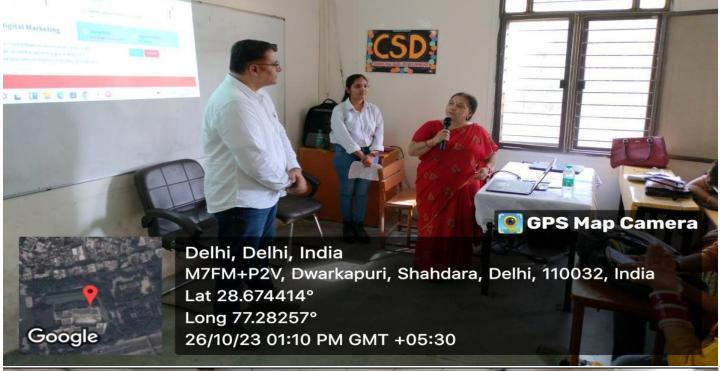

On the 26<sup>th</sup> of October, 2023 the Centre for Skill Development(CSD) in a timeless partnership with NEILIT, organized a most fruitful seminar for the students of Shyam Lal College on the correct way of 'Search Engine Optimization using Artificial Intelligence'. The objective of the seminar was to create awareness among the students about the fields of Data Science, Machine Learning and Deep Learning of Tools and Techniques.

The programme commenced with Dr. Kavita Arora (Convenor, CSD) introducing the distinguished panel comprising of Mr. Akash Sharma, Additional Director NIELIT and Mrs. Nidhi Chawla, Consultant. The National Institute of Electronics & Information Technology or NIELIT sent over the best in their quiver to educate the intuitive minds of the students. The seminar was further conducted by Mr. Akash Mehta on SEOs.